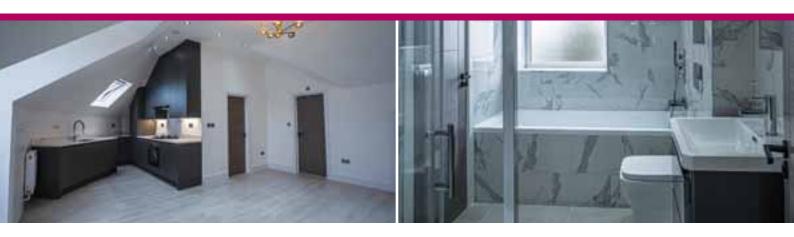

#### **Internal Features**

Underfloor heating to ground floor apartments and gas central heating to radiators to all others • Handleless German fitted kitchens with granite work surfaces • Integrated appliances such as washing machine/dryer, fridge-freezer and dishwasher • Black glass gas hobs with oven and chrome extractor fans • Bathrooms with polished porcelain tiles, mosaic feature walls and heated towel rails • Brushed chrome light fittings and ceiling spotlights throughout • Loft ceiling chandeliers Security display units (Hik Vision) • Ample Storage