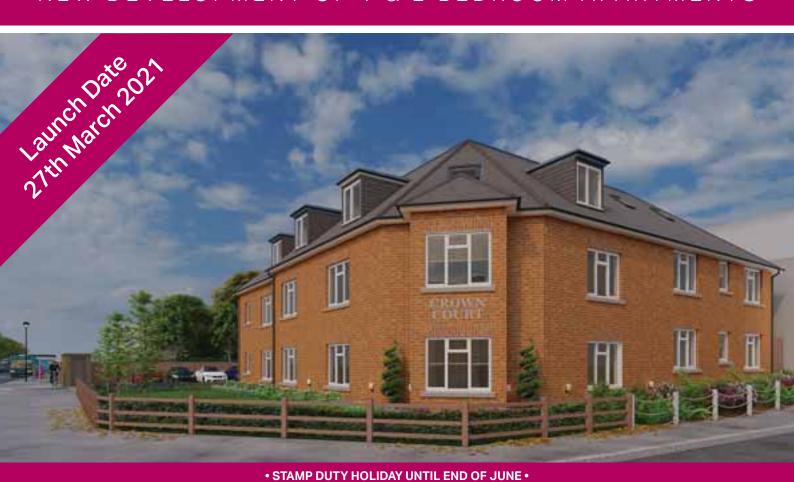

# Crown Court, 137 Clewer Hill Road, Windsor, Berkshire SL4 4DW

### Prices from £299,950

We are delighted to offer to the market an individually designed and very spacious boutique gated development of nine 1 & 2 bedroom apartments. Situated in a most desirable location that offers a complete residential area feel, with local shops, bus service and connection to all amenities. The M4, M3 and M25 motorways are easily reached from the development and offers great access to all major roads. Crown Court benefits from the view of Windsor Castle, and is within easy reach, of Legoland, Royal Ascot Racecourse, Windsor Racecourse, Eton College, Thorpe Park, Savill Gardens and Virginia Water Lake to mention a few. The area also offers a wide choice of local schools.