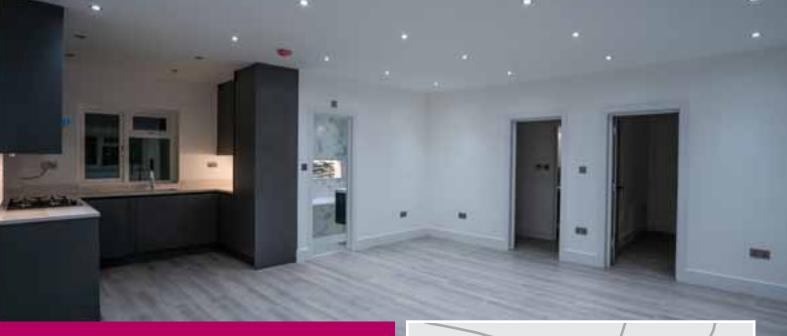

#### **Internal Features**

Underfloor heating to ground floor apartments and gas central heating to radiators to all others • Handleless German fitted kitchens with granite work surfaces • Integrated appliances such as washing machine/dryer, fridge-freezer and dishwasher • Black glass gas hobs with oven and chrome extractor fans • Bathrooms with polished porcelain tiles, mosaic feature walls and heated towel rails • Brushed chrome light fittings and ceiling spotlights throughout • Loft ceiling chandeliers Security display units (Hik Vision) • Ample Storage