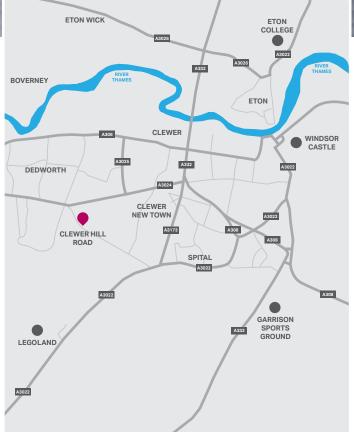

# Crown Court, 137 Clewer Hill Road, Windsor, Berkshire SL4 4DW

### Prices from £299,950

We are delighted to offer to the market an individually designed and very spacious boutique gated development of nine 1 & 2 bedroom apartments. Situated in a most desirable location that offers a complete residential area feel, with local shops, bus service and connection to all amenities. The M4, M3 and M25 motorways are easily reached from the development and offers great access to all major roads. Crown Court benefits from the view of Windsor Castle, and is within easy reach, of Legoland, Royal Ascot Racecourse, Windsor Racecourse, Eton College, Thorpe Park, Savill Gardens and Virginia Water Lake to mention a few. The area also offers a wide choice of local schools.